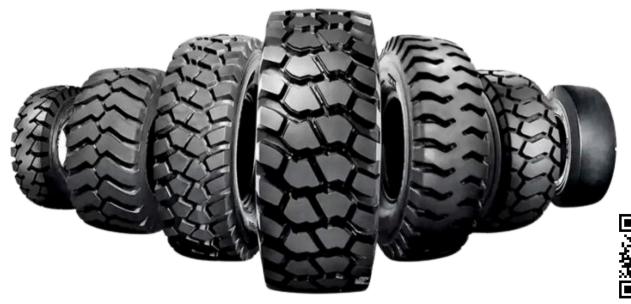

#### The GQ Tire Lineup Covers All Terrains

GQ Tire is engineered for performance and built to last - in mining sites, on highways, and everywhere in between.

Truck Tires: 11R22.5, 11R24.5

Loader Tires: 17.5R25, 20.5R25, 23.5R25, 26.5R25,

29.5R25, 33.5R25

- Reinforced sidewalls
- Deep treads for extended lifespan
- DOT-approved for North American markets
- High Traction. Heavy Duty. High Value.